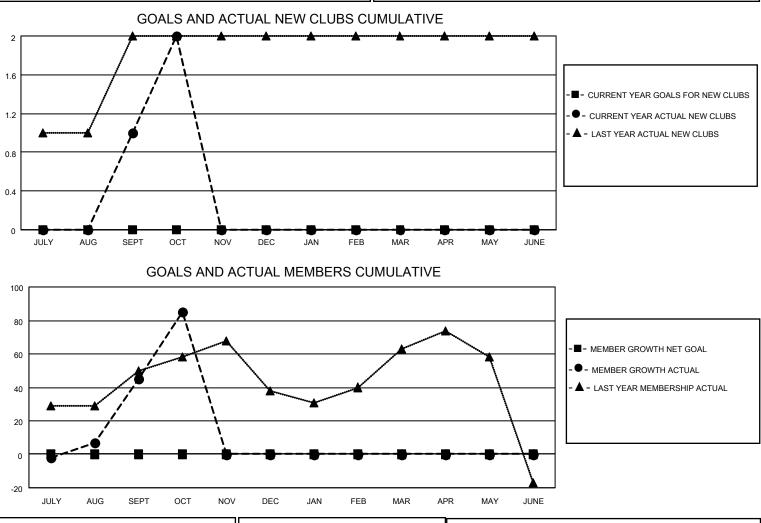

## LOCATION PHILIPPINES

District 301D1

Results as of: 10/31/2022

| Clubs                 |               |           |               | Members               |                         |                         |                                                    |
|-----------------------|---------------|-----------|---------------|-----------------------|-------------------------|-------------------------|----------------------------------------------------|
| RESULTS FOR 2022-2023 |               |           |               | RESULTS FOR 2022-2023 |                         |                         |                                                    |
| QUARTER               | NEW CLUB GOAL | NEW CLUBS | DROPPED CLUBS | QUARTER MEN           | MBER GROWTH NET<br>GOAL | MEMBER GROWTH<br>ACTUAL | DROPPED<br>MEMBERS ACTUAL<br>(including transfers) |
| JULY/AUG/SEPT         | 0             | 1         | 1             | JULY/AUG/SEPT         | 0                       | 97                      | 43                                                 |
| OCT/NOV/DEC           | 0             | 1         | 0             | OCT/NOV/DEC           | 0                       | 50                      | 9                                                  |
| JAN/FEB/MAR           | 0             | 0         | 0             | JAN/FEB/MAR           | 0                       | 0                       | 0                                                  |
| APR/MAY/JUNE          | 0             | 0         | 0             | APR/MAY/JUNE          | 0                       | 0                       | 0                                                  |